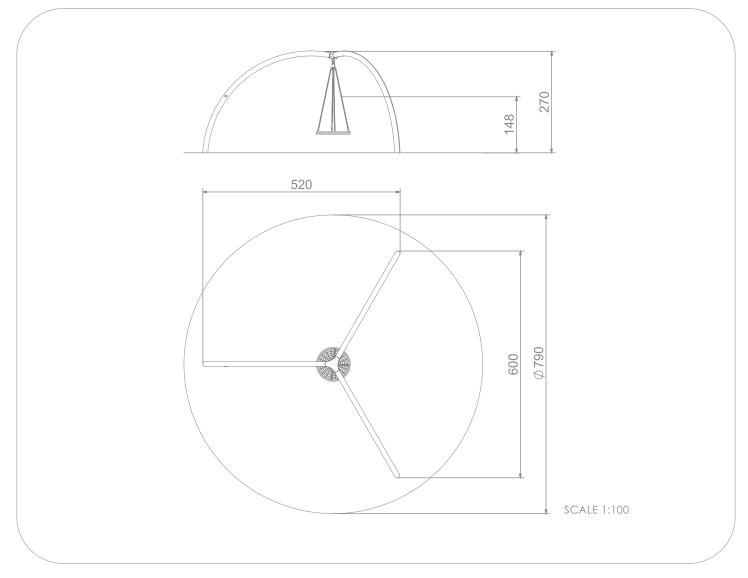

## INFORMATION ABOUT THE PRODUCT

| Dimensions                                                                                                                       | 520 x 600 cm |
|----------------------------------------------------------------------------------------------------------------------------------|--------------|
| Safety zone                                                                                                                      | 790 x 790 cm |
| Safety zone area                                                                                                                 | 50 m²        |
| Overall height                                                                                                                   | 270 cm       |
| Free fall height                                                                                                                 | 148 cm       |
| Amount of users                                                                                                                  | 4            |
| Product complies with EN 1176-1:2017-12                                                                                          | YES          |
| Availability of spare parts                                                                                                      | YES          |
| Age range                                                                                                                        | 3-12         |
| According to EN 1176-1:2017-12 norm, the product requires applying a safety surface according to the product's free fall height. |              |