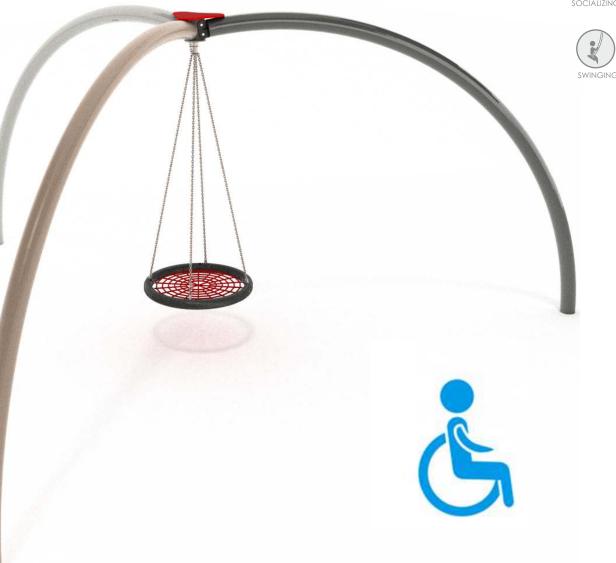

## INFORMATION ABOUT THE PRODUCT

| Dimensions                                                                                                                       | 520 x 600 cm |
|----------------------------------------------------------------------------------------------------------------------------------|--------------|
| Safety zone                                                                                                                      | 790 x 790 cm |
| Safety zone area                                                                                                                 | 50 m²        |
| Overall height                                                                                                                   | 270 cm       |
| Free fall height                                                                                                                 | 148 cm       |
| Amount of users                                                                                                                  | 4            |
| Product complies with EN 1176-1:2017-12                                                                                          | YES          |
| Availability of spare parts                                                                                                      | YES          |
| Age range                                                                                                                        | 3-12         |
| According to EN 1176-1:2017-12 norm, the product requires applying a safety surface according to the product's free fall height. |              |