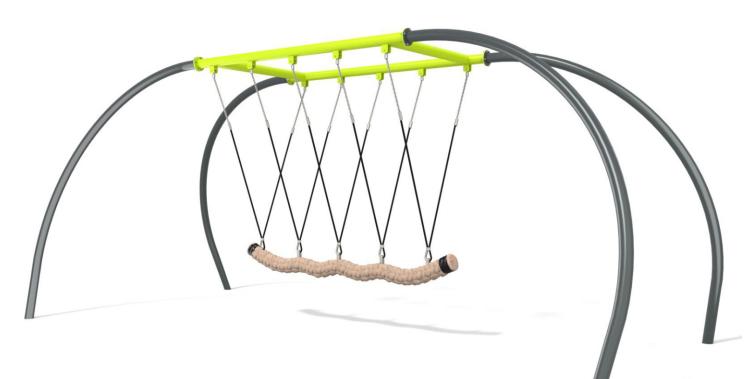

## INFORMATION ABOUT THE PRODUCT

| Dimensions                                                                                                                    | 631 x 297 cm |  |
|-------------------------------------------------------------------------------------------------------------------------------|--------------|--|
| Safety zone                                                                                                                   | 990 x 175 cm |  |
| Safety zone area                                                                                                              | 18 m²        |  |
| Overall height                                                                                                                | 265 cm       |  |
| Free fall height                                                                                                              | 151 cm       |  |
| Amount of users                                                                                                               | 4            |  |
| Product complies with EN 1176-1:2017                                                                                          | YES          |  |
| Availability of spare parts                                                                                                   | YES          |  |
| Age range                                                                                                                     | 3-12         |  |
| According to EN 1176-1:2017 norm, the product requires applying a safety surface according to the product's free fall height. |              |  |

X

3014

MATERIALS:

| SOLID CONSTRUCTION<br>MADE OF BLACK STEEL<br>IS235JR, CLEANED THE<br>SANDBLASTING PROCESS | SWINGS, SLINGS WITH DOUBLE<br>BEARINGS MADE OF STAINLESS<br>STEEL |  |
|-------------------------------------------------------------------------------------------|-------------------------------------------------------------------|--|
|                                                                                           |                                                                   |  |