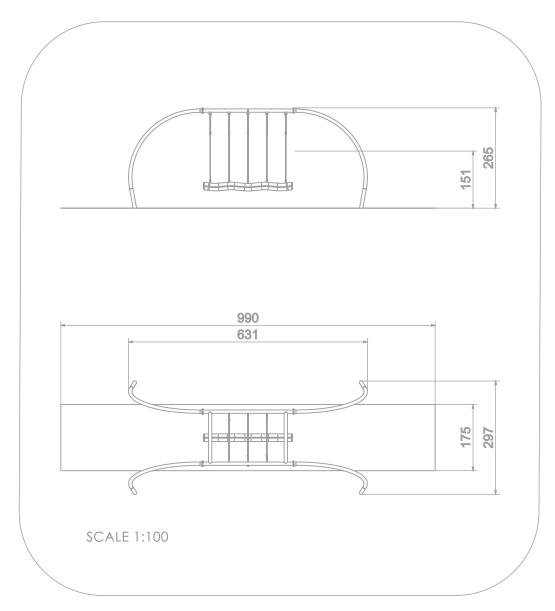

## INFORMATION ABOUT THE PRODUCT

| Dimensions                                                                                                                    | 631 x 297 cm |  |
|-------------------------------------------------------------------------------------------------------------------------------|--------------|--|
| Safety zone                                                                                                                   | 990 x 175 cm |  |
| Safety zone area                                                                                                              | 18 m²        |  |
| Overall height                                                                                                                | 265 cm       |  |
| Free fall height                                                                                                              | 151 cm       |  |
| Amount of users                                                                                                               | 4            |  |
| Product complies with EN 1176-1:2017                                                                                          | YES          |  |
| Availability of spare parts                                                                                                   | YES          |  |
| Age range                                                                                                                     | 3-12         |  |
| According to EN 1176-1:2017 norm, the product requires applying a safety surface according to the product's free fall height. |              |  |