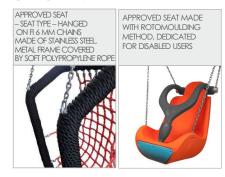

# MATERIALS:

| SOLID CONSTRUCTION         | "BIRD NEST" TYPE SEAT      |
|----------------------------|----------------------------|
| MADE OF BLACK STEEL        | WITH A DIAMETER OF 100 CM, |
| IS235JR, CLEANED THE       | HANGED ON 6 MM STAINLESS   |
| SANDBLASTING PROCESS       | STEEL CHAINS               |
|                            |                            |
| POST ENDINGS FINISHED WITH | SWING SLINGS, WITH         |
| SOFT EPDM RUBBER           | DOUBLE BEARINGS            |
| tBuglo                     |                            |