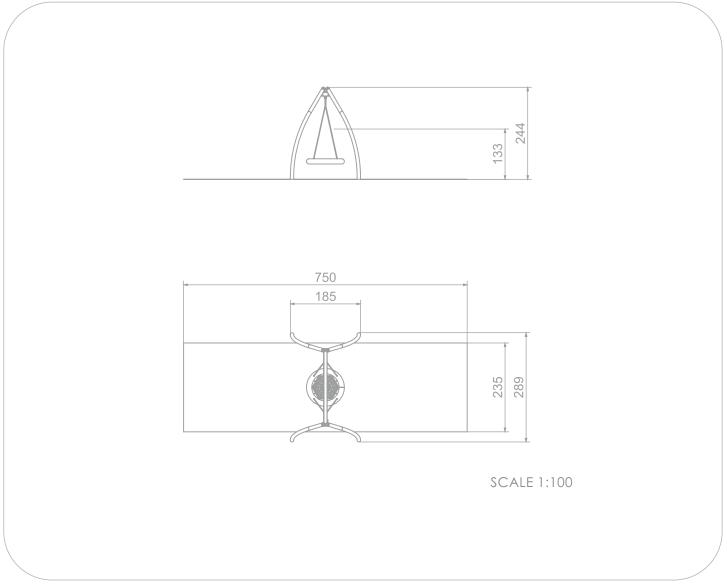

# INFORMATION ABOUT THE PRODUCT

| Dimensions                                                                                                                          | 185 x 289 cm |
|-------------------------------------------------------------------------------------------------------------------------------------|--------------|
| Safety zone                                                                                                                         | 750 x 235 cm |
| Safety zone area                                                                                                                    | 18 m²        |
| Overall height                                                                                                                      | 244 cm       |
| Free fall height                                                                                                                    | 133 cm       |
| Amount of users                                                                                                                     | 4            |
| Product complies with EN 1176-1:2017-12                                                                                             | YES          |
| Availability of spare parts                                                                                                         | YES          |
| Age range                                                                                                                           | 3-12         |
| According to EN 1176-1:2017-12 norm, the product requires applying a safety surface according to the<br>product's free fall height. |              |