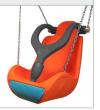

### OPTIONAL:

SAFETY SEAT MADE OF ALUMINUM AND STAINLESS STEEL COVERED WITH SOFT POLYURETHANE

BACK SUPPORT OF THE SEAT WITH STEEL CONSTRUCTION COVERED WITH SOFT POLYURETHANE

SEAT WITH A CONSTRUCTION

MADE OF ALUMINIUM AND STAINLESS STEEL,