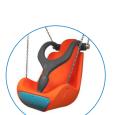

### OPTIONAL:

SAFETY SEAT MADE OF ALUMINUM AND STAINLESS STEEL COVERED WITH SOFT POLYURETHANE

BACK SUPPORT OF THE SEAT WITH STEEL CONSTRUCTION COVERED WITH SOFT POLYURETHANE

SEAT WITH A CONSTRUCTION

MADE OF ALUMINIUM AND STAINLESS STEEL,

DEDICATED FOR MOTHER AND CHILD

APPROVED SEAT MADE WITH ROTOMOULDING METHOD, DEDICATED FOR DISABLED USERS

APPROVED SEAT

- SEAT TYPE - HANGED
ON 11 6 MM CHAINS
MADE OF STAINLESS STEL.
METAL FRAME COVERED
BY SOFT POLYPROPYLENE ROPE