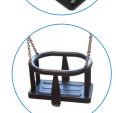

DEDICATED FOR MOTHER AND CHILD

APPROVED SEAT MADE WITH ROTOMOULDING METHOD, DEDICATED FOR DISABLED USERS

APPROVED SEAT

- SEAT TYPE - HANGED
ON 11 6 MM CHAINS
MADE OF STAINLESS STEL.
METAL FRAME COVERED
BY SOFT POLYPROPYLENE ROPE