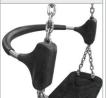

### OPTIONAL:

SAFETY SEAT MADE OF ALUMINUM AND STAINLESS STEEL COVERED WITH SOFT POLYURETHANE

BACK SUPPORT OF THE SEAT WITH STEEL CONSTRUCTION COVERED WITH SOFT POLYURETHANE

SEAT WITH A CONSTRUCTION

MADE OF ALUMINIUM AND STAINLESS STEEL,

DEDICATED FOR MOTHER AND CHILD

APPROVED SEAT MADE WITH ROTOMOULDING METHOD, DEDICATED FOR DISABLED USERS

APPROVED SEAT

- SEAT TYPE - HANGED
ON 11 6 MM CHAINS
MADE OF STAINLESS STEL.
METAL FRAME COVERED
BY SOFT POLYPROPYLENE ROPE