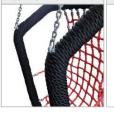

THE SEATS ARE MADE WITH

"BIRD NEST" TYPE SEAT WITH A DIAMETER OF 100 CM, HANGED ON 6 MM STAINLESS STEEL CHAINS

DEDICATED FOR MOTHER AND CHILD

APPROVED SEAT MADE WITH ROTOMOULDING METHOD, DEDICATED FOR DISABLED USERS

APPROVED SEAT

- SEAT TYPE - HANGED
ON 11 6 MM CHAINS
MADE OF STAINLESS STEL.
METAL FRAME COVERED
BY SOFT POLYPROPYLENE ROPE