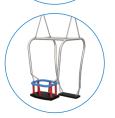

THE SEATS ARE MADE WITH

"BIRD NEST" TYPE SEAT WITH A DIAMETER OF 100 CM, HANGED ON 6 MM STAINLESS STEEL CHAINS