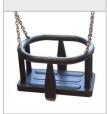

### OPTIONAL:

SAFETY SEAT MADE OF ALUMINUM AND STAINLESS STEEL COVERED WITH SOFT POLYURETHANE

BACK SUPPORT OF THE SEAT WITH STEEL CONSTRUCTION COVERED WITH SOFT POLYURETHANE

SEAT WITH A CONSTRUCTION

MADE OF ALUMINIUM AND STAINLESS STEEL,

DEDICATED FOR MOTHER AND CHILD

APPROVED SEAT MADE WITH ROTOMOULDING METHOD, DEDICATED FOR DISABLED USERS

APPROVED SEAT

- SEAT TYPE - HANGED
ON 11 6 MM CHAINS
MADE OF STAINLESS STEL.
METAL FRAME COVERED
BY SOFT POLYPROPYLENE ROPE