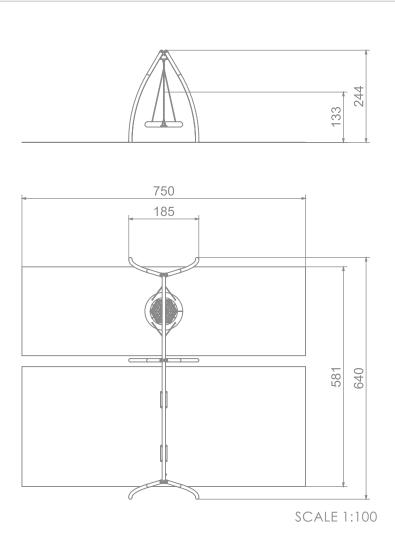

# INFORMATION ABOUT THE PRODUCT

| Dimensions                                                                                                                       | 185 x 640 cm |
|----------------------------------------------------------------------------------------------------------------------------------|--------------|
| Safety zone                                                                                                                      | 750 x 581 cm |
| Safety zone area                                                                                                                 | 42 m²        |
| Overall height                                                                                                                   | 244 cm       |
| Free fall height                                                                                                                 | 133 cm       |
| Amount of users                                                                                                                  | 6            |
| Product complies with EN 1176-1:2017-12                                                                                          | YES          |
| Availability of spare parts                                                                                                      | YES          |
| Age range                                                                                                                        | 3-12         |
| According to EN 1176-1:2017-12 norm, the product requires applying a safety surface according to the product's free fall height. |              |