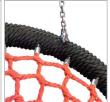

DEDICATED FOR MOTHER AND CHILD

APPROVED SEAT MADE WITH ROTOMOULDING METHOD, DEDICATED FOR DISABLED USERS

APPROVED SEAT

- SEAT TYPE - HANGED
ON 11 6 MM CHAINS
MADE OF STAINLESS STEL.
METAL FRAME COVERED
BY SOFT POLYPROPYLENE ROPE