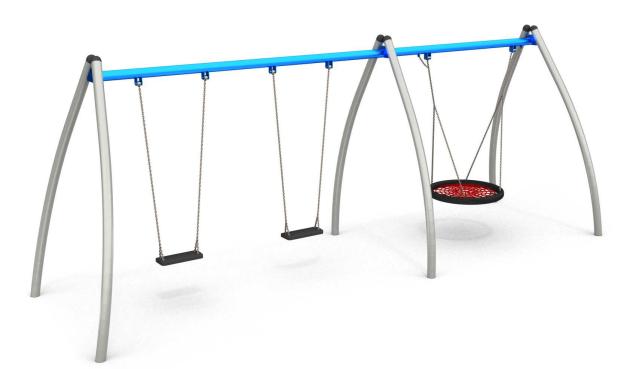

# INFORMATION ABOUT THE PRODUCT

| Dimensions                                                                                                                       | 185 x 640 cm |
|----------------------------------------------------------------------------------------------------------------------------------|--------------|
| Safety zone                                                                                                                      | 750 x 581 cm |
| Safety zone area                                                                                                                 | 42 m²        |
| Overall height                                                                                                                   | 244 cm       |
| Free fall height                                                                                                                 | 133 cm       |
| Amount of users                                                                                                                  | 6            |
| Product complies with EN 1176-1:2017-12                                                                                          | YES          |
| Availability of spare parts                                                                                                      | YES          |
| Age range                                                                                                                        | 3-12         |
| According to EN 1176-1:2017-12 norm, the product requires applying a safety surface according to the product's free fall height. |              |

THE SEATS ARE MADE WITH

"BIRD NEST" TYPE SEAT WITH A DIAMETER OF 100 CM, HANGED ON 6 MM STAINLESS STEEL CHAINS