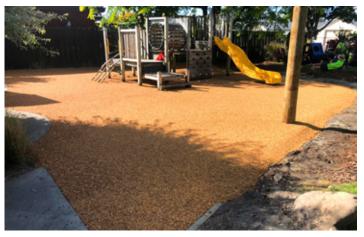

# MulchSet.

MulchSet is a 'natural look' safety surface

## **Description**

MulchSet is a 'natural look' safety surface for recreational areas, playgrounds, and walkways. As a long-lasting, water-permeable surface, it provides an economical and hygienic alternative to organic mulches. Its one-piece poured installation delivers a smooth surface with zero joins making it highly accessible.

A porous free draining product

A soft, springy safety surface.

Installable on a gradient

Protects against UV and weather extremes

3 colour options are available