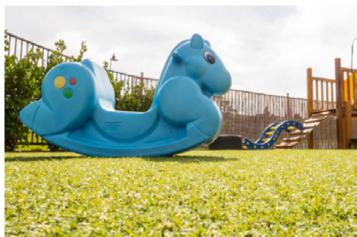

## **Description**

It may look like grass but PermaPlay serves a much greater purpose in a fall zone. We developed this super-realistic synthetic grass, backed by a long-lasting shock absorbing underlay, as a more natural looking alternative to rubber playground surfacing. For safe, straightforward play across every type of outdoor condition it's the ideal solution.

#### **Recommended Use**

Playgrounds, outdoor learning environments, and sports courts.