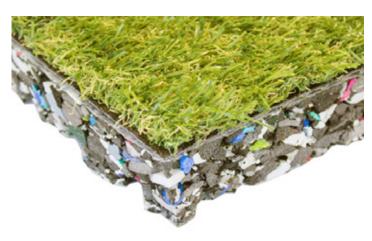

## **Description**

It may look like grass but PermaPlay serves a much greater purpose in a fall zone. We developed this super-realistic synthetic grass, backed by a long-lasting shock absorbing underlay, as a more natural looking alternative to rubber playground surfacing. For safe, straightforward play across every type of outdoor condition it's the ideal solution.

The Critical Fall Height (CFH) provided by PermaPlay depends on the thickness of shockpads that are installed underneath. Our shockpads are 30mm thick and when laid onto a concrete base will allow for a CFH up to 1.3m.

## **Components**

CoolGrass synthetic turf, recycled plastic shock-pad