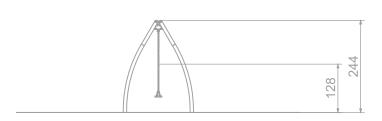

### INFORMATION ABOUT THE PRODUCT

| Dimensions                                                                                                                       | 185 x 385 cm |
|----------------------------------------------------------------------------------------------------------------------------------|--------------|
| Safety zone                                                                                                                      | 750 x 317 cm |
| Safety zone area                                                                                                                 | 24 m²        |
| Overall height                                                                                                                   | 244 cm       |
| Free fall height                                                                                                                 | 128 cm       |
| Amount of users                                                                                                                  | 2            |
| Product complies with EN 1176-1:2017-12                                                                                          | YES          |
| Availability of spare parts                                                                                                      | YES          |
| Age range                                                                                                                        | 3-12         |
| According to EN 1176-1:2017-12 norm, the product requires applying a safety surface according to the product's free fall height. |              |