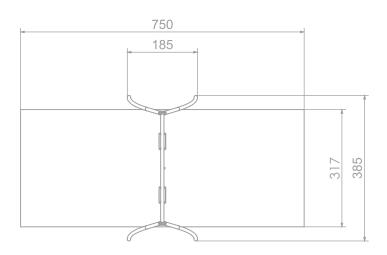

### INFORMATION ABOUT THE PRODUCT

| Dimensions                                                                                                                       | 185 x 385 cm |
|----------------------------------------------------------------------------------------------------------------------------------|--------------|
| Safety zone                                                                                                                      | 750 x 317 cm |
| Safety zone area                                                                                                                 | 24 m²        |
| Overall height                                                                                                                   | 244 cm       |
| Free fall height                                                                                                                 | 128 cm       |
| Amount of users                                                                                                                  | 2            |
| Product complies with EN 1176-1:2017-12                                                                                          | YES          |
| Availability of spare parts                                                                                                      | YES          |
| Age range                                                                                                                        | 3-12         |
| According to EN 1176-1:2017-12 norm, the product requires applying a safety surface according to the product's free fall height. |              |