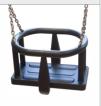

#### **OPTIONAL:**

SAFETY SEAT MADE OF ALUMINUM AND STAINLESS STEEL COVERED WITH SOFT POLYURETHANE

SEAT WITH A CONSTRUCTION MADE OF ALUMINIUM AND STAINLESS STEEL, DEDICATED FOR MOTHER AND CHILD