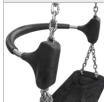

#### **OPTIONAL:**

SAFETY SEAT MADE OF ALUMINUM AND STAINLESS STEEL COVERED WITH SOFT POLYURETHANE

SEAT WITH A CONSTRUCTION MADE OF ALUMINIUM AND STAINLESS STEEL, DEDICATED FOR MOTHER AND CHILD