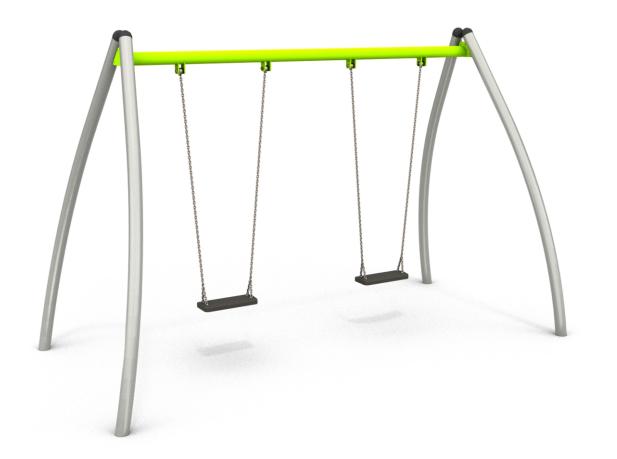

### INFORMATION ABOUT THE PRODUCT

| Dimensions                                                                                                                       | 185 x 385 cm |
|----------------------------------------------------------------------------------------------------------------------------------|--------------|
| Safety zone                                                                                                                      | 750 x 317 cm |
| Safety zone area                                                                                                                 | 24 m²        |
| Overall height                                                                                                                   | 244 cm       |
| Free fall height                                                                                                                 | 128 cm       |
| Amount of users                                                                                                                  | 2            |
| Product complies with EN 1176-1:2017-12                                                                                          | YES          |
| Availability of spare parts                                                                                                      | YES          |
| Age range                                                                                                                        | 3-12         |
| According to EN 1176-1:2017-12 norm, the product requires applying a safety surface according to the product's free fall height. |              |

## **ACTIVE**

INFORMATION FOR ARCHITECTS

**SCALE 1:100** 

### MATERIALS: SOLID CONSTRUCTION

POST ENDINGS FINISHED WITH SOFT EPDM RUBBER

SWING SLINGS, WITH DOUBLE BEARINGS

THE SEATS ARE MADE WITH