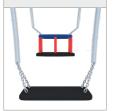

### MATERIALS: SOLID CONSTRUCTION

POST ENDINGS FINISHED WITH SOFT EPDM RUBBER

SWING SLINGS, WITH DOUBLE BEARINGS

THE SEATS ARE MADE WITH