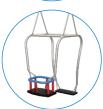

#### **OPTIONAL:**

SAFETY SEAT MADE OF ALUMINUM AND STAINLESS STEEL COVERED WITH SOFT POLYURETHANE

SEAT WITH A CONSTRUCTION MADE OF ALUMINIUM AND STAINLESS STEEL, DEDICATED FOR MOTHER AND CHILD