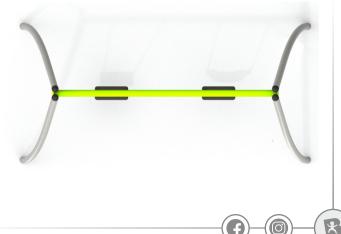

# **ACTIVE**

### INFORMATION ABOUT THE PRODUCT

| Dimensions                                                                                                                       | 185 x 385 cm |
|----------------------------------------------------------------------------------------------------------------------------------|--------------|
| Safety zone                                                                                                                      | 750 x 317 cm |
| Safety zone area                                                                                                                 | 24 m²        |
| Overall height                                                                                                                   | 244 cm       |
| Free fall height                                                                                                                 | 128 cm       |
| Amount of users                                                                                                                  | 2            |
| Product complies with EN 1176-1:2017-12                                                                                          | YES          |
| Availability of spare parts                                                                                                      | YES          |
| Age range                                                                                                                        | 3-12         |
| According to EN 1176-1:2017-12 norm, the product requires applying a safety surface according to the product's free fall height. |              |