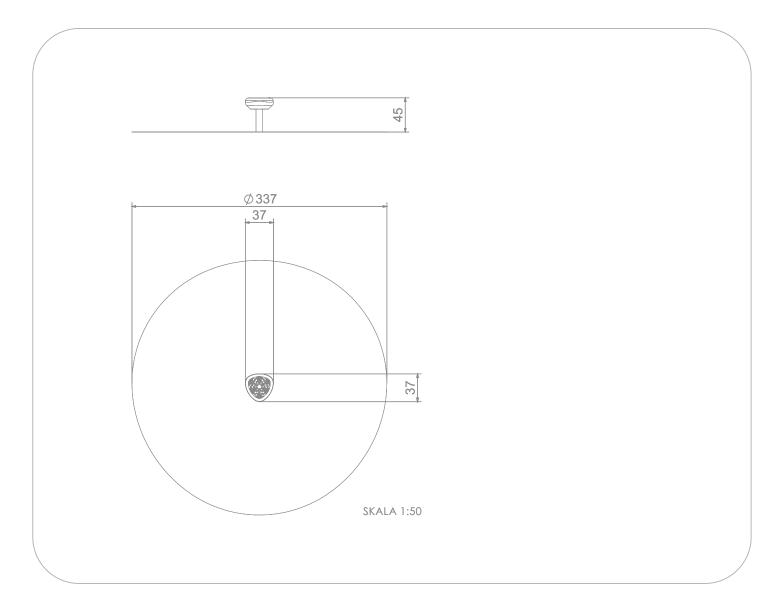

## Information about the product

| Dimensions                              | 37 X 37 cm   |
|-----------------------------------------|--------------|
| Safety zone                             | 357 X 357 cm |
| Safety zone area                        | 9 m²         |
| Overall height                          | 30, 45 cm    |
| Free fall height                        | 30, 45 cm    |
| Amount of users                         | 1            |
| Product complies with EN 1176-1:2017-12 | Yes          |
| Availability of spare parts             | Yes          |
| Age range                               | 3-12         |
|                                         |              |

## Functions

SCALE 1:50

MATERIALS

Solid construction: made of recycled steel IS235JR, powder galvanized and covered in powder coating paint.

rotomoulded polyethylene