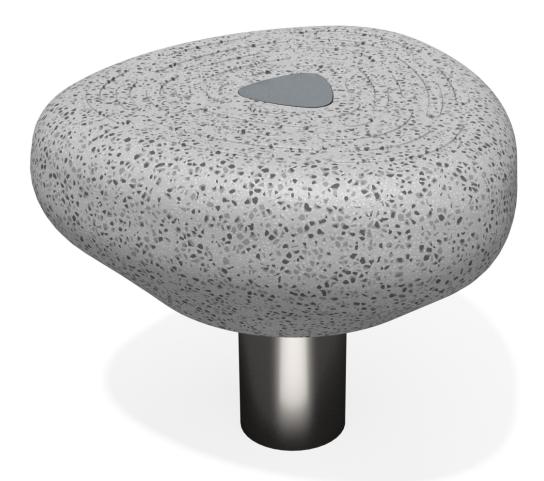

## Information about the product

| Dimensions                              | 37 X 37 cm   |
|-----------------------------------------|--------------|
| Safety zone                             | 357 X 357 cm |
| Safety zone area                        | 9 m²         |
| Overall height                          | 30, 45 cm    |
| Free fall height                        | 30, 45 cm    |
| Amount of users                         | 1            |
| Product complies with EN 1176-1:2017-12 | Yes          |
| Availability of spare parts             | Yes          |
| Age range                               | 3-12         |
|                                         |              |

## Functions

SCALE 1:50

MATERIALS

Solid construction: made of recycled steel IS235JR, powder galvanized and covered in powder coating paint.

rotomoulded polyethylene