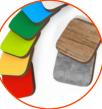

Plates of the walls made of colourful 13 mm hpl.

Polypropylene ropes pp - multisplit type with a steel core and a diameter of 16 mm