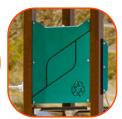

²         |
| Overall height                          | 482 cm        |
| Free fall height                        | 294 cm        |
| Amount of users                         | 22            |
| Product complies with EN 1176-1:2017-12 | Yes           |
| Availability of spare parts             | Yes           |
| Age range                               | 3-12          |
|                                         |               |

According to EN 1176-1:2017-12 norm, the product requires applying a safety surface according to the product's free fall height.

## Functions



J Climbing



Socializing





## 1165 recycled





## Materials



Solid construction: made of recycled steel IS235JR, powder galvanized and covered in powder coating paint.



Bars and poles: stainless steel AISI 304



Multilayer sheets manu – factured from reclaimed and recycled marine waste, such as fishing nets, ropes, and trawls. UV resistant.



Plates of the walls made of colourful 13 mm hpl.



Polypropylene ropes pp - multisplit type with a steel core and a diameter of 16 mm