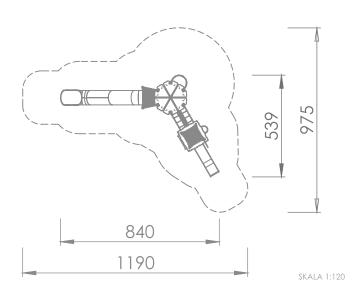

## Information about the product

| Dimensions                              | 539 x 840 cm  |
|-----------------------------------------|---------------|
| Safety zone                             | 975 x 1190 cm |
| Safety zone area                        | 63 m²         |
| Overall height                          | 482 cm        |
| Free fall height                        | 294 cm        |
| Amount of users                         | 22            |
| Product complies with EN 1176-1:2017-12 | Yes           |
| Availability of spare parts             | Yes           |
| Age range                               | 3-12          |
|                                         |               |