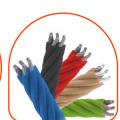

Plates of the walls made of colourful 13 mm hpl.

Polypropylene ropes pp - multisplit type with a steel core and a diameter of 16 mm