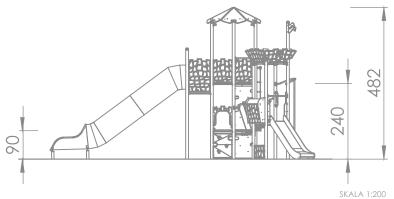

## Information about the product

| Dimensions                              | 539 x 840 cm  |
|-----------------------------------------|---------------|
| Safety zone                             | 975 x 1190 cm |
| Safety zone area                        | 63 m²         |
| Overall height                          | 482 cm        |
| Free fall height                        | 294 cm        |
| Amount of users                         | 22            |
| Product complies with EN 1176-1:2017-12 | Yes           |
| Availability of spare parts             | Yes           |
| Age range                               | 3-12          |
|                                         |               |

According to EN 1176-1:2017-12 norm, the product requires applying a safety surface according to the product's free fall height.