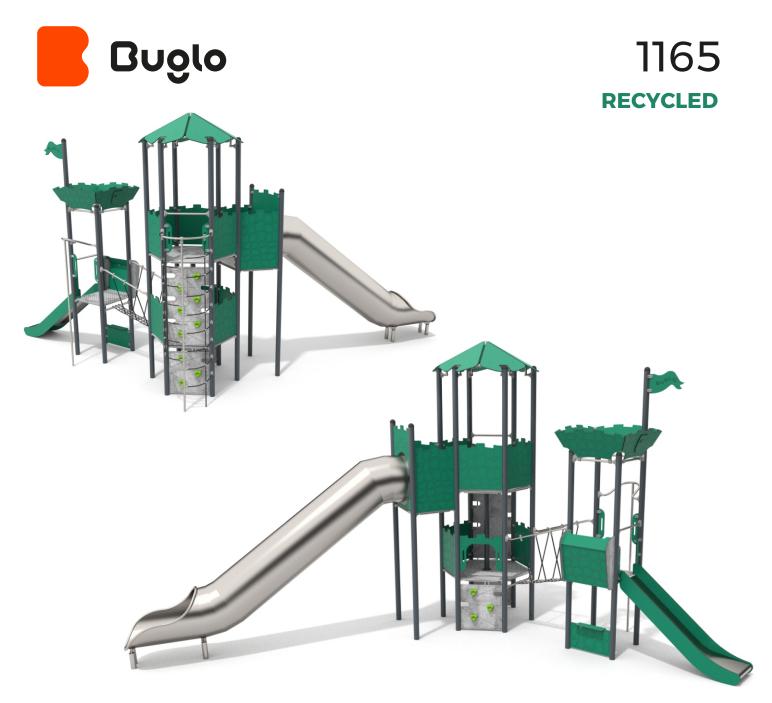

## Information about the product

| Dimensions                              | 539 x 840 cm  |
|-----------------------------------------|---------------|
| Safety zone                             | 975 x 1190 cm |
| Safety zone area                        | 63 m²         |
| Overall height                          | 482 cm        |
| Free fall height                        | 294 cm        |
| Amount of users                         | 22            |
| Product complies with EN 1176-1:2017-12 | Yes           |
| Availability of spare parts             | Yes           |
| Age range                               | 3-12          |
|                                         |               |

According to EN 1176-1:2017-12 norm, the product requires applying a safety surface according to the pr