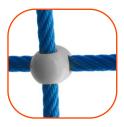

Multilayer sheets manu – factured from reclaimed and recycled marine waste, such as fishing nets, ropes, and trawls. UV resistant.

Solid and esthetic rope connectors made of injection molded polyamide.

Polypropylene ropes pp multisplit type with a steel core and a diameterof 16 mm

System of connectors and clamps made of strong aluminium alloy