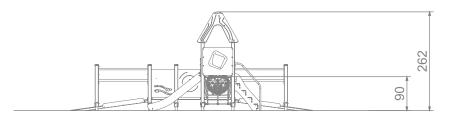

## Information about the product

| Dimensions                              | 368 x 639 cm |
|-----------------------------------------|--------------|
| Safety zone                             | 682 x 939 cm |
| Safety zone area                        | 54 m²        |
| Overall height                          | 262 cm       |
| Free fall height                        | 90 cm        |
| Amount of users                         | 20           |
| Product complies with EN 1176-1:2017-12 | Yes          |
| Availability of spare parts             | Yes          |
| Age range                               | 3-12         |
|                                         |              |

According to EN 1176-1:2017-12 norm, the product requires applying a safety surface according to the product's free fall height.