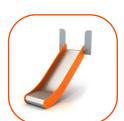

## Information about the product

| Dimensions                              | 368 x 639 cm |
|-----------------------------------------|--------------|
| Safety zone                             | 682 x 939 cm |
| Safety zone area                        | 54 m²        |
| Overall height                          | 262 cm       |
| Free fall height                        | 90 cm        |
| Amount of users                         | 20           |
| Product complies with EN 1176-1:2017-12 | Yes          |
| Availability of spare parts             | Yes          |
| Age range                               | 3-12         |
|                                         |              |

Slides made of stainless steel AISI 304. metal sheet with a thickness of 2 mm formed in a cnc technique

Anti-slip anthracite 10mm hpl platform plate with a very high resistance to weather conditions and attrition