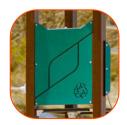

## Functions

Sensory Integration

Balancing

## **Materials**

Soft conifer wood 90 x 90 mm, coreless, Clued in layers with Polyurethane glues, Totally resistant to water

Wooden posts anchored to the ground with powder galvanized and powder coated steel anchors