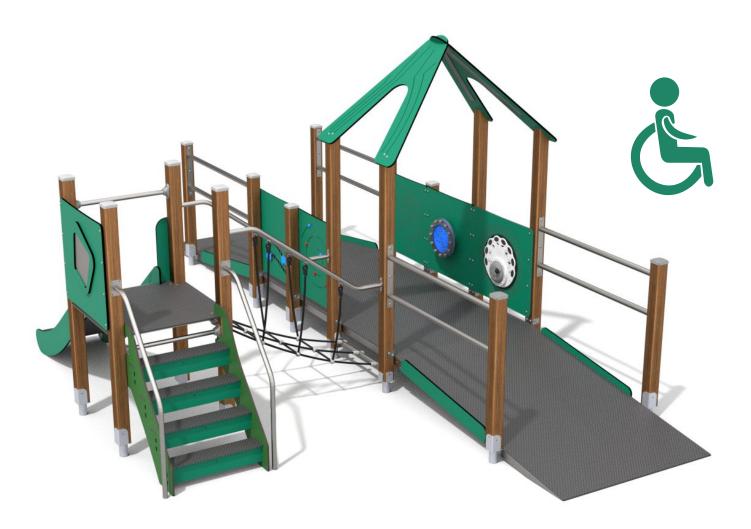

## Information about the product

| Dimensions                              | 368 x 639 cm |
|-----------------------------------------|--------------|
| Safety zone                             | 682 x 939 cm |
| Safety zone area                        | 54 m²        |
| Overall height                          | 262 cm       |
| Free fall height                        | 90 cm        |
| Amount of users                         | 20           |
| Product complies with EN 1176-1:2017-12 | Yes          |
| Availability of spare parts             | Yes          |
| Age range                               | 3-12         |
|                                         |              |

## Functions

Sensory Integration

Balancing