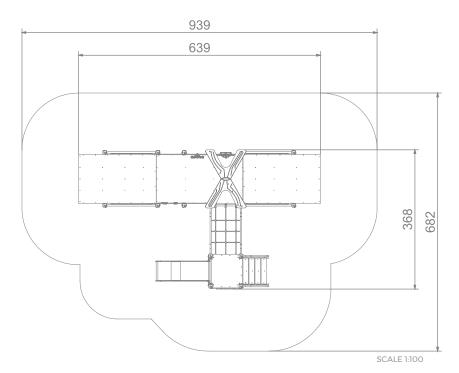

## Information about the product

| Dimensions                              | 368 x 639 cm |
|-----------------------------------------|--------------|
| Safety zone                             | 682 x 939 cm |
| Safety zone area                        | 54 m²        |
| Overall height                          | 262 cm       |
| Free fall height                        | 90 cm        |
| Amount of users                         | 20           |
| Product complies with EN 1176-1:2017-12 | Yes          |
| Availability of spare parts             | Yes          |
| Age range                               | 3-12         |
|                                         |              |