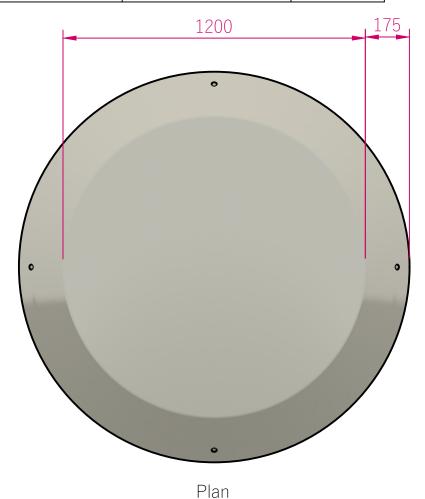

| Items Supplied for this Installation |                 |            |          |
|--------------------------------------|-----------------|------------|----------|
| Item ID                              | Item Name       | Size       | Quantity |
| 1                                    | Play Pod Circle | Ø1200mm    | 1        |
| 2                                    | Steel Pin       | 300mm Long | 4        |

## NOTE:

- 1. Woodchip to be cleared from installation area.
- 2. All rubber play pods to be installed on flat surfaces
- 3. Underside of the play pod MUST be always supported by the flat surface.
- 4. 4x Steel pins (1x each quarter) to be installed 50mm from bottom of play pod, into compacted soil / hard surface.