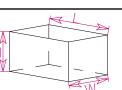

FREIGHT \_ = 1550mm W = 1550 mmH = 175 mmkg= 76kg

DEPARTMENT **INSTALL** 

DRAWING N SHEET No. 1/1