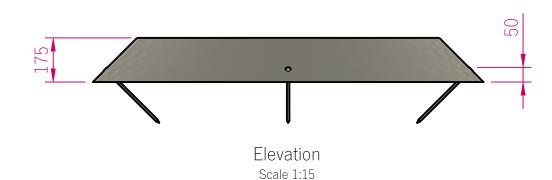

| Items Supplied for this Installation |                 |            |          |
|--------------------------------------|-----------------|------------|----------|
| Item ID                              | Item Name       | Size       | Quantity |
| 1                                    | Play Pod Circle | Ø1200mm    | 1        |
| 2                                    | Steel Pin       | 300mm Long | 4        |

Scale 1:15

## NOTE:

- 1. Woodchip to be cleared from installation area.
- 2. All rubber play pods to be installed on flat surfaces
- 3. Underside of the play pod MUST be always supported by the flat surface.
- 4. 4x Steel pins (1x each quarter) to be installed 50mm from bottom of play pod, into compacted soil / hard surface.