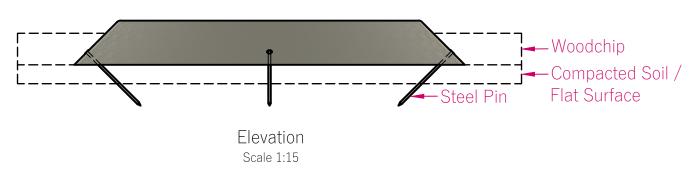

## NOTE:

- 1. Woodchip to be cleared from installation area.
- 2. All rubber play pods to be installed on flat surfaces
- 3. Underside of the play pod MUST be always supported by the flat surface.
- 4. 4x Steel pins (1x each quarter) to be installed 50mm from bottom of play pod, into compacted soil / hard surface.