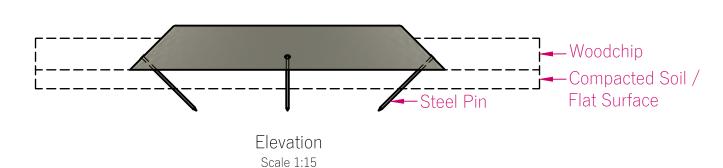

## NOTE:

- 1. Woodchip to be cleared from installation area.
- 2. All rubber play pods to be installed on flat surfaces
- 3. Underside of the play pod MUST be always supported by the flat surface.
- 4. 4x Steel pins (1x each quarter) to be installed 50mm from bottom of play pod, into compacted soil / hard surface.