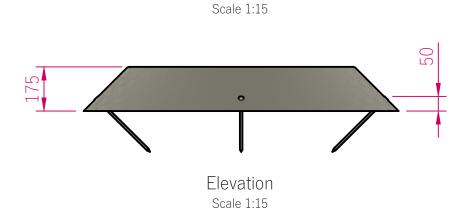

## NOTE:

- 1. Woodchip to be cleared from installation area.
- 2. All rubber play pods to be installed on flat surfaces
- 3. Underside of the play pod MUST be always supported by the flat surface.
- 4. 4x Steel pins (1x each quarter) to be installed 50mm from bottom of play pod, into compacted soil / hard surface.