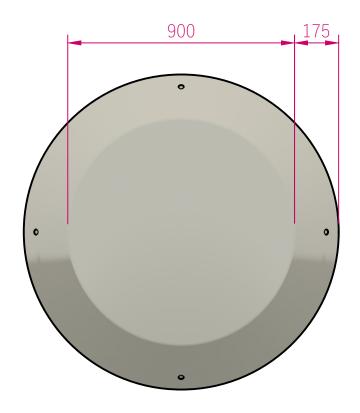

| Items Supplied for this Installation |                 |            |          |
|--------------------------------------|-----------------|------------|----------|
| Item ID                              | Item Name       | Size       | Quantity |
| 1                                    | Play Pod Circle | Ø900mm     | 1        |
| 2                                    | Steel Pin       | 300mm Long | 4        |

Plan