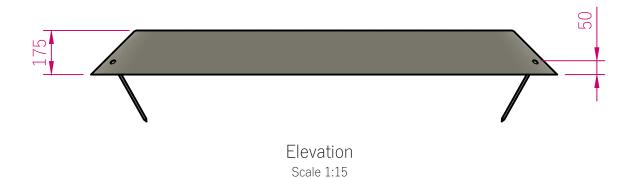

## NOTE:

- 1. Woodchip to be cleared from installation area.
- 2. All rubber play pods to be installed on flat surfaces
- 3. Underside of the play pod MUST be always supported by the flat surface.
- 4. 4x Steel pins (1x each corner) to be installed 50mm from bottom of play pod, into compacted soil / hard surface.