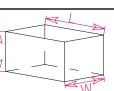

D CROUSE M WILLIAMS

G RATMIROFF

SPECIFICATIONS DESIGN STANDARD DESIGN LIFE IMPORTANCE LEVEL WIND ZONE (NZS 1170.2):

LENGTH UNIT

NZS 5828:2015

PROJECTION

FREIGHT \_ = 1850mm W = 1250 mmH = 175 mm

DEPARTMENT **INSTALL** 