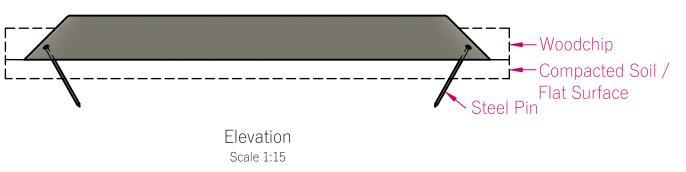

## NOTE:

- 1. Woodchip to be cleared from installation area.
- 2. All rubber play pods to be installed on flat surfaces
- 3. Underside of the play pod MUST be always supported by the flat surface.
- 4. 4x Steel pins (1x each corner) to be installed 50mm from bottom of play pod, into compacted soil / hard surface.