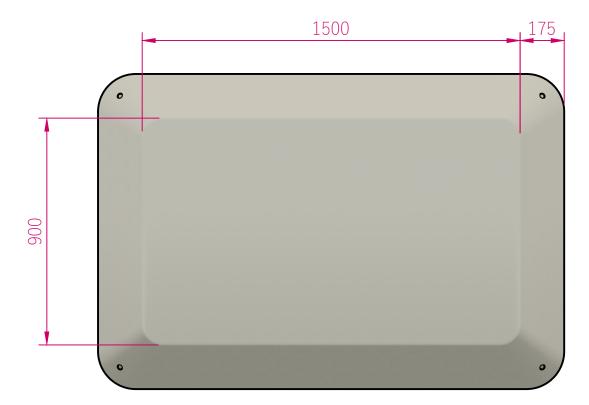

| Items Supplied for this Installation |                    |                |          |
|--------------------------------------|--------------------|----------------|----------|
| Item ID                              | Item Name          | Size           | Quantity |
| 1                                    | Play Pod Rectangle | 1500mm x 900mm | 1        |
| 2                                    | Steel Pin          | 300mm Long     | 4        |